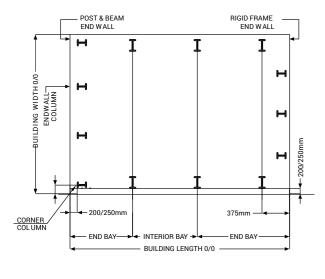

perational excellence with durability in our project. An effective implementation of strategy and process excellence determines the accuracy of dimensions, weight, length and the strength of the final product. We make sure that our employees understands our customers' needs and works to enhance the customer experience. Our management directly gets involve in key projects to ensure trust and build long-lasting relationship with our client.



03 AKMY Buildeon Pvt. Ltd.

## **Pre-Engineered Steel Buildings**

Akmy Pre-Engineered Steel Buildings can be 100% customised designed to provide maximum space utilisation, excellent strength, minimum waste and building usecase. Everything we do is keeping in mind the highest safety standard, safety is priorities at all the time.

## **Typical Plan**



## **Typical Section**



### Clear Span



PRACTICAL WIDTH - 6 MT

## Multi-span '1' (MS-1)



PRACTICAL WIDTH - 24 M TO MAX. 48 M

## Multi-gable (MG)



PRACTICAL WIDTH - 24 M TO MAX. 60 M

### Multi-span '2' (MS-2)



TRACTICAL WIDTH - 30 MI TO MIA

## Single Slope (SS)



PRACTICAL WIDTH - 3 M TO MAX. 18 M

**FBSR** 



PRACTICAL WIDTH - 48 M TO MAX. 96 M  $\,$ 

### T-Canopy (TC)



## Roof and wall cladding system

Akmy offers a wide variety of modern profile to suit all applications. Akmy metal panel has most aesthetic feature along with the strength and safety. This is used as roof and wall, interior roof and wall liners, partition, facia and soffit etc.

With high precision Roll forming and Component forming machines, you can be assured about the Quality & Reliability of Akmy M