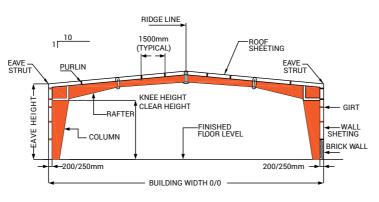

durability in our project. An effective implementation of strategy and process excellence determines the accuracy of dimensions, weight, length and the strength of the final product. We make sure that our employees understands our customers' needs and works to enhance the customer experience. Our management directly gets involve in key projects to ensure trust and build long-lasting relationship with our client.



03 AKMY Buildeon Pvt. Ltd.

## **Pre-Engineered Steel Buildings**

Akmy Pre-Engineered Steel Buildings can be 100% customised designed to provide maximum space utilisation, excellent strength, minimum waste and building usecase. Everything we do is keeping in mind the highest safety standard, safety is priorities at all the time.

## **Typical Plan**



## **Typical Section**



### Clear Span



PRACTICAL WIDTH - 6 MT

## Multi-span '1' (MS-1)



PRACTICAL WIDTH - 24 M TO MAX. 48 M

## Multi-gable (MG)



PRACTICAL WIDTH - 24 M TO MAX. 60 M

### Multi-span '2' (MS-2)



TRACTICAL WIDTH - 30 MI TO MIA

## Single Slope (SS)



PRACTICAL WIDTH - 3 M TO MAX. 18 M

**FBSR** 



PRACTICAL WIDTH - 48 M TO MAX. 96 M  $\,$ 

### T-Canopy (TC)



## Roof and wall cladding system

Akmy offers a wide variety of modern profile to suit all applications. Akmy metal panel has most aesthetic feature along with the strength and safety. This is used as roof and wall, interior roof and wall liners, partition, facia and soffit etc.

With high precision Roll forming and Component forming machines, you can be assured about the Quality & Reliability of Akmy Metal Roofing Solutions. Th