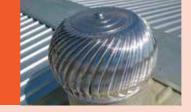

## **Accessories:**

Turbovent

#### **Product description:**

Turbine Dia : 750 mm Neck / Throat : 600 mm Height : 425 mm

Vanes (Blades) : 42 Vanes, Aluminum

0.5/0.6mm thickness

RP Base Plate Alloy 8011

: 2mm thick, 1.07 mtr wide

and 1.80 mtr long
Weight of Fan : 5.5 to 6.00 Kg
Base Length Range : 1600mm / 1700mm