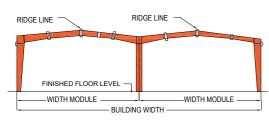

weight, length and the strength of the final product. We make sure that our employees understands our customers' needs and works to enhance the customer experience. Our management directly gets involve in key projects to ensure trust and build long-lasting relationship with our client.



03 AKMY Buildeon Pvt. Ltd.

## **Pre-Engineered Steel Buildings**

Akmy Pre-Engineered Steel Buildings can be 100% customised designed to provide maximum space utilisation, excellent strength, minimum waste and building usecase. Everything we do is keeping in mind the highest safety standard, safety is priorities at all the time.

## **Typical Plan**



## **Typical Section**



### Clear Span



PRACTICAL WIDTH - 6 MT

## Multi-span '1' (MS-1)



PRACTICAL WIDTH - 24 M TO MAX. 48 M

## Multi-gable (MG)



PRACTICAL WIDTH - 24 M TO MAX. 60 M

### Multi-span '2' (MS-2)



TRACTICAL WIDTH - 30 MI TO MIA

## Single Slope (SS)



PRACTICAL WIDTH - 3 M TO MAX. 18 M

**FBSR** 



PRACTICAL WIDTH - 48 M TO MAX. 96 M  $\,$ 

### T-Canopy (TC)



## Roof and wall cladding system

Akmy offers a wide variety of modern profile to suit all applications. Akmy metal panel has most aesthetic feature along with the strength and safety. This is used as roof and wall, interior roof and wall liners, partition, facia and soffit etc.

With high precision Roll forming and Component forming machines, you can be assured about the Quality & Reliability of Akmy Metal Roofing Solutions. These Roofing sheets are available in a range of superior and aesthetic colors for Roofing and wall Cladding. These Roofing Sheets h