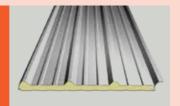

## Roof and wall cladding system

Akmy offers a wide variety of modern profile to suit all applications. Akmy metal panel has most aesthetic feature along with the strength and safety. This is used as roof and wall, interior roof and wall liners, partition, facia and soffit etc.

With high precision Roll forming and Component forming machines, you can be assured about the Quality & Reliability of Akmy Metal Roofing Solutions. These Roofing sheets are available in a range of superior and aesthetic colors for Roofing and wall Cladding. These Roofing Sheets have excellent corrosion and weather resistance there by ensuring low maintenance and long durability of the roofing system.

### Hi-rib Profile Sheet

Akmy Hi-Rib Profile offered with perfect overlap so as to provide a high degree of weather protection with anti-capillary fluid & corrosion while at the same time being aesthetically pleasing and cost effective.