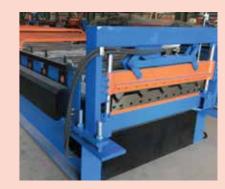

## **HV Series Roll Forming Machine**

#### Capacity:

- Raw Material: Pre-painted galvanized steel Sheet ASTM A 526 / JIS G 3302 SGCC or other same class of soft materi-
- Coil thickness: 0.35mm~0.8mm for 550 mpa, Effective width: 1225mm.
- Line speed: Max. 20m/min.
- Uncoiler Load Capacity: 6MT