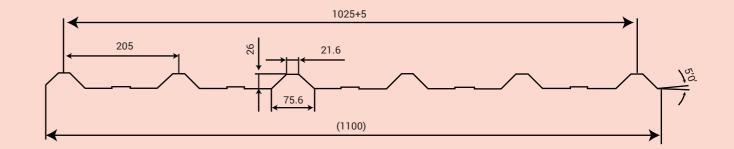

### Hi-rib Profile Sheet

Akmy Hi-Rib Profile offered with perfect overlap so as to provide a high degree of weather protection with anti-capillary fluid & corrosion while at the same time being aesthetically pleasing and cost effective.

## **Technical Specifications**

Supply Width 1060 + 5 mm : 1020 + 5 Covered Width mm : 200 + 3 mm : 26

Pitch + 2 mm
Crest Max 20 mtr
Length Thickness 0.30 mm to 0.80

AKMY Buildcon Pvt. Ltd.

AKMY Buildcon Pvt. Ltd.