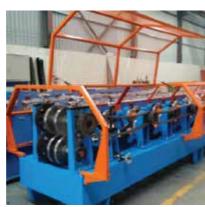

## **HV Series Roll Forming Machine**

#### Capacity:

- Raw Material: Pre-painted galvanized steel Sheet ASTM A 526 / JIS G 3302 SGCC or other same class of soft materi-
- Coil thickness: 0.35mm~0.8mm for 550 mpa, Effective width: 1225mm.
- Line speed: Max. 20m/min.
- Uncoiler Load Capacity: 6MT