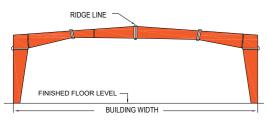

project. An effective implementation of strategy and process excellence determines the accuracy of dimensions, weight, length and the strength of the final product. We make sure that our employees understands our customers' needs and works to enhance the customer experience. Our management directly gets involve in key projects to ensure trust and build long-lasting relationship with our client.



03 AKMY Buildeon Pvt. Ltd.

## **Pre-Engineered Steel Buildings**

Akmy Pre-Engineered Steel Buildings can be 100% customised designed to provide maximum space utilisation, excellent strength, minimum waste and building usecase. Everything we do is keeping in mind the highest safety standard, safety is priorities at all the time.

## **Typical Plan**



## **Typical Section**



### Clear Span



PRACTICAL WIDTH - 6 MT

## Multi-span '1' (MS-1)



PRACTICAL WIDTH - 24 M TO MAX. 48 M

## Multi-gable (MG)



PRACTICAL WIDTH - 24 M TO MAX. 60 M

### Multi-span '2' (MS-2)



TRACTICAL WIDTH - 30 MI TO MIA

## Single Slope (SS)



PRACTICAL WIDTH - 3 M TO MAX. 18 M

**FBSR** 



PRACTICAL WIDTH - 48 M TO MAX. 96 M  $\,$ 

### T-Canopy (TC)



## Roof and wall cladding system

Akmy offers a wide variety of modern profile to suit all applications. Akmy metal panel has most aesthetic feature along with the strength and safety. This is used as roof and wall, interior roof and wall liners, partition, facia and soffit etc.

With high precision Roll forming and Component forming machines, you can be assured about the Quality & Reliability of Akmy Metal Roofing Solutions. These Roofing sheets