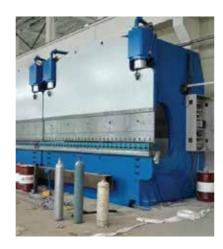

## **Duty 3 M Press Brake Heavy**

#### Capacity:

- 1500 kn.
- Max Working length 3150 mm.
- Distance between frames 3000 mm.