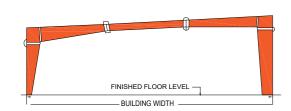

## Single Slope (SS)

PRACTICAL WIDTH - 3 M TO MAX. 18 M

**FBSR** 

PRACTICAL WIDTH - 48 M TO MAX. 96 M  $\,$ 