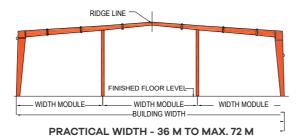

that our employees understands our customers' needs and works to enhance the customer experience. Our management directly gets involve in key projects to ensure trust and build long-lasting relationship with our client.



03 AKMY Buildeon Pvt. Ltd.

## **Pre-Engineered Steel Buildings**

Akmy Pre-Engineered Steel Buildings can be 100% customised designed to provide maximum space utilisation, excellent strength, minimum waste and building usecase. Everything we do is keeping in mind the highest safety standard, safety is priorities at all the time.

## **Typical Plan**



## **Typical Section**



### Clear Span



PRACTICAL WIDTH - 6 MT

## Multi-span '1' (MS-1)



PRACTICAL WIDTH - 24 M TO MAX. 48 M

## Multi-gable (MG)



PRACTICAL WIDTH - 24 M TO MAX. 60 M

### Multi-span '2' (MS-2)



TRACTICAL WIDTH - 30 MI TO MIA

## Single Slope (SS)



PRACTICAL WIDTH - 3 M TO MAX. 18 M

**FBSR** 



PRACTICAL WIDTH - 48 M TO MAX. 96 M  $\,$ 

### T-Canopy (TC)



## Roof and wall cladding system

Akmy offers a wide variety of modern profile to suit all applications. Akmy metal panel has most aesthetic feature along with the strength and safety. This is used as roof and wall, interior roof and wall liners, partition, facia and soffit etc.

With high precision Roll forming and Component forming machines, you can be assured about the Quality & Reliability of Akmy Metal Roofing Solutions. These Roofing sheets are available in a range of superior and aesthetic colors for Roofing and wall Cladding. These Roofing Sheets have excellent corrosion and weather resistance there by ensuring l