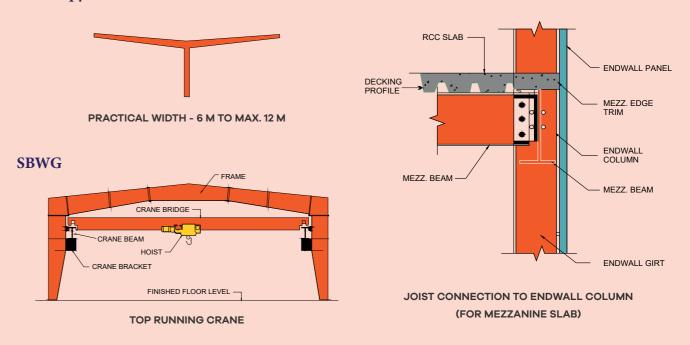

## **Typical Plan**

## **Typical Section**

### Clear Span

PRACTICAL WIDTH - 6 MT