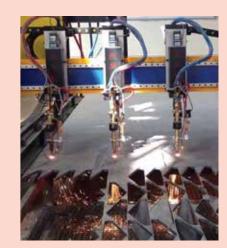

## **CNC Multi-Torch Plasma Cutting System**

### **Cutting and Machining Flame cutting**

- In this method, a pressurized mixture of oxygen and combustible gas such as propane heats the steel locally.
- The heat is focused om to a very narrow band and the steel melts at 1500°C
- This process obtains the desired cuts quickly.
- However. Due to a rapid thermal cycle of heating and cooling, residual stresses and distortion are induced.
- Thickness range: 1.6mm to 25mm
- · Capacity: 20MT/Day.
- Power max 125 Hypertherm