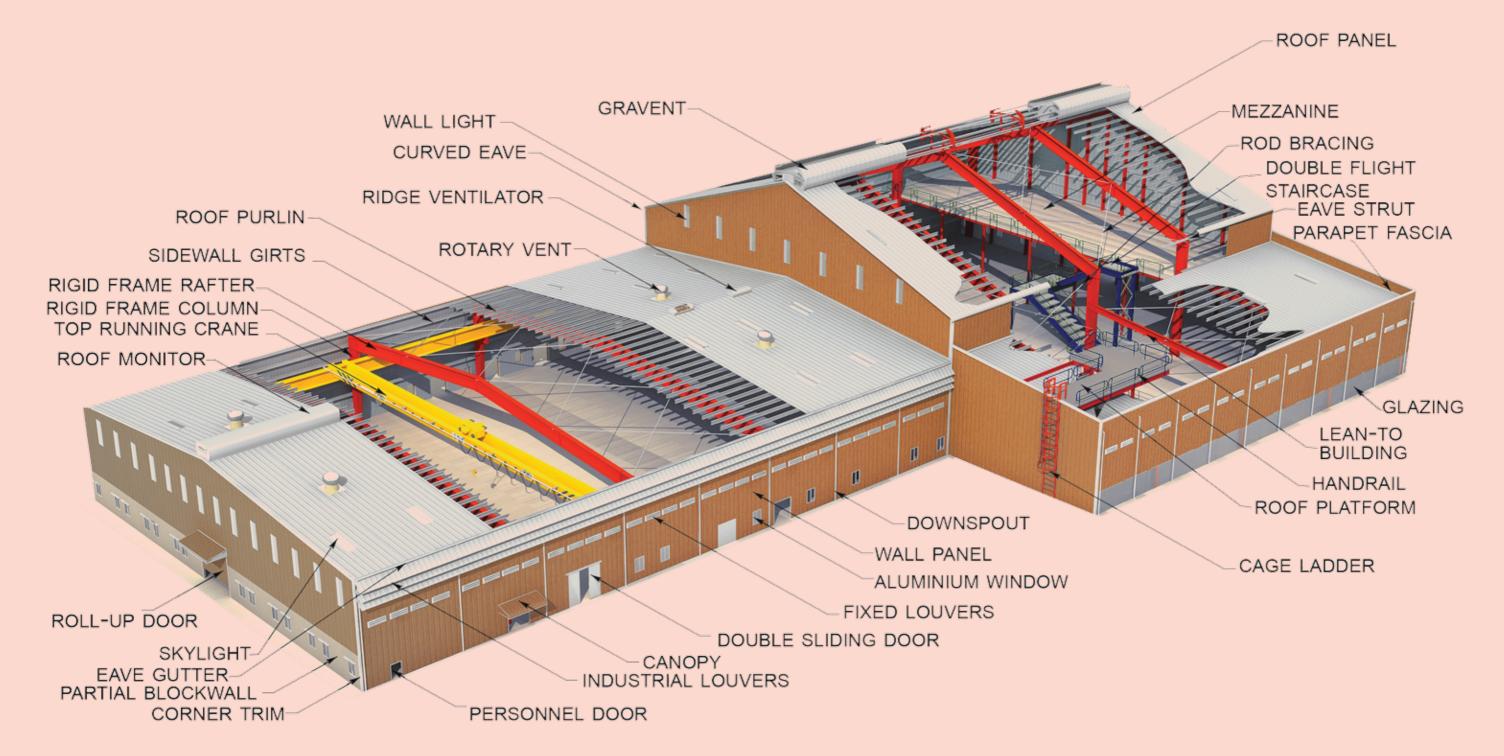

## **Pre-Engineered Steel Buildings**

Akmy Pre-Engineered Steel Buildings can be 100% customised designed to provide maximum space utilisation, excellent strength, minimum waste and building usecase. Everything we do is keeping in mind the highest safety standard, safety is priorities at all the time.

## Roof and wall cladding system

Akmy offers a wide variety of modern profile to suit all applications. Akmy metal panel has most aesthetic feature along with the strength and safety. This is used as roof and wall, interior roof and wall liners, partition, facia and soffit etc.

With high precision Roll forming and Component forming machines, you can be assured about the Quality & Reliability of Akmy Metal Roofing Solutions. These Roofing sheets are available in a range of superior and aesthetic colors for Roofing and wall Cladding. These Roofing Sheets have excellent corrosion and weather resistance there by ensuring low maintenance and long durability of the roofing system.