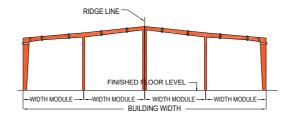

nagement directly gets involve in key projects to ensure trust and build long-lasting relationship with our client.



03 AKMY Buildeon Pvt. Ltd.

## **Pre-Engineered Steel Buildings**

Akmy Pre-Engineered Steel Buildings can be 100% customised designed to provide maximum space utilisation, excellent strength, minimum waste and building usecase. Everything we do is keeping in mind the highest safety standard, safety is priorities at all the time.

## **Typical Plan**



## **Typical Section**



### Clear Span



PRACTICAL WIDTH - 6 MT

## Multi-span '1' (MS-1)



PRACTICAL WIDTH - 24 M TO MAX. 48 M

## Multi-gable (MG)



PRACTICAL WIDTH - 24 M TO MAX. 60 M

### Multi-span '2' (MS-2)



TRACTICAL WIDTH - 30 MI TO MIA

## Single Slope (SS)



PRACTICAL WIDTH - 3 M TO MAX. 18 M

**FBSR** 



PRACTICAL WIDTH - 48 M TO MAX. 96 M  $\,$ 

### T-Canopy (TC)



## Roof and wall cladding system

Akmy offers a wide variety of modern profile to suit all applications. Akmy metal panel has most aesthetic feature along with the strength and safety. This is used as roof and wall, interior roof and wall liners, partition, facia and soffit etc.

With high precision Roll forming and Component forming machines, you can be assured about the Quality & Reliability of Akmy Metal Roofing Solutions. These Roofing sheets are available in a range of superior and aesthetic colors for Roofing and wall Cladding. These Roofing Sheets have excellent corrosion and weather resistance there by ensuring low maintenance and long durability of the roofing system.

### Hi-rib Profile Sheet

Akmy Hi-Rib Profile