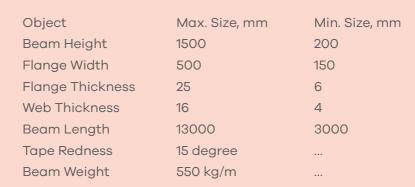

ucts.

## **Applications**





Metro stations





School/Universities





Hospitals







Hospitals

Factories etc.



## **Machinery**

State-of-the-art manufacturing facility with a capacity of 10,000 MTPA and ISO 9001 Accredited.

## **CNC Multi-Torch Plasma Cutting System**

### **Cutting and Machining Flame cutting**

- In this method, a pressurized mixture of oxygen and combustible gas such as propane heats the steel locally.
- The heat is focused om to a very narrow band and the steel melts at 1500°C
- This process obtains the desired cuts quickly.
- However. Due to a rapid thermal cycle of heating and cooling, residual stresses and distortion are induced.
- Thickness range: 1.6mm to 25mm
- · Capacity: 20MT/Day.
- Power max 125 Hypertherm

## **Heavy Duty H-Beam Welding Line**







World-class sheeting system with interlocking standing seam that ensures superior weather lightness.

## **HV Series Roll Forming Machine**

#### Capacity:

- Raw Material: Pre-painted galvanized steel Sheet ASTM A 526 / JIS G 3302 SGCC or other same class of soft materi-
- Coil thickness: 0.35mm~0.8mm for 550 mpa, Effective width: 1225mm.
- Line speed: Max. 20m/min.
- Uncoiler Load Capacity: 6MT



AKMY Buildcon Pvt. Ltd.

## **Duty 3 M Press Brake Heavy**

#### Capacity:

- 1500 kn.
- Max Working length 3150 mm.
- Distance between frames 3000 mm.

### **Shearing**

- Sections can be cut to length or width by cropping or shearing using hydraulic shears. Heavy sections or long plates specialist plate shears.
- For smaller plates and sections shearing knives.

## Quick Interchange C &