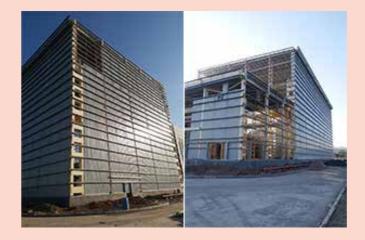

## Roof and wall cladding system

Akmy offers a wide variety of modern profile to suit all applications. Akmy metal panel has most aesthetic feature along with the strength and safety. This is used as roof and wall, interior roof and wall liners, partition, facia and soffit etc.

With high precision Roll forming and Component forming machines, you can be assured about the Quality & Reliability of Akmy Metal Roofing Solutions. These Roofing sheets are available in a range of superior and aesthetic colors for Roofing and wall Cladding. These Roofing Sheets have excellent corrosion and weather resistance there by ensuring low maintenance and long durability of the roofing system.